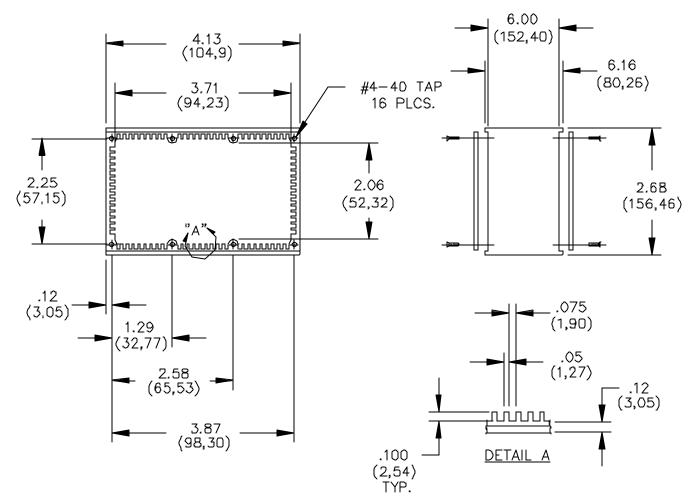

# Model 3742 Shielded Housing, Size H, With Card Guides

## **MATERIALS:**

Shielded Housing: Extruded Aluminum, Alloy 6063-T5

Finish: Blue baked enamel per Federal Standard 595 #25109 over primer wash per DOD-P-15328

Cover: 2 Each 2.03 (.080) thick aluminum, Alloy 1100-H14

Finish: Clear anodized per MIL-A-8625

Screws: 16 each #4-40 x 6.35 (1/4") Flat head

Finish: Blue zinc plated

### **ORDERING INFORMATION:** Model 3742

All dimensions are in inches. Tolerances (except noted):  $.xx = \pm .02$ " (,51 mm),  $.xxx = \pm .005$ " (,127 mm). All specifications are to the latest revisions. Specifications are subject to change without notice. Registered trademarks are the property of their respective companies. Made in USA